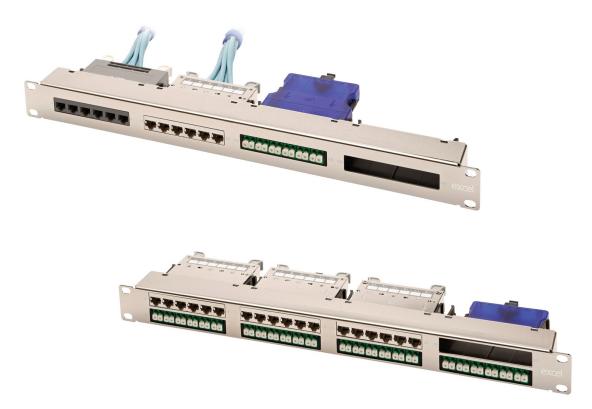

# **Product images**

## **Product Overview**

The Excel ExpressNet Panel accepts either and/or both copper and fibre modules. The ability to have fibre and copper presented in one panel offers flexibility in the installation, reduces required rack space and provides future proofing in system design.

Useful in the extremes of installations from data centres where the ExpressNet panel may aid separation of the routes of cabling, to a remote wall box that has a small number of fibre and copper links, the ExpressNet panel will suit any environment. The construction of the panel has a chrome colour finish and may be used for either screened or unscreened copper cabling and LC or MTP fibre connectivity. A 4 or 8 module ExpressNet panel is available, both using 1U of rack space.