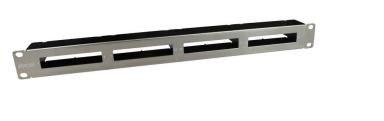

Available in 4/8 modules
Accepts Copper & Fibre ExpressNet Modules
1U of Rack Space
Toolless assembly and module fitting
25 Year system warranty

## **Product Overview**

The Excel ExpressNet Panel accepts either and/or both copper and fibre modules. The ability to have fibre and copper presented in one panel offers flexibility in the installation, reduces required rack space and provides future proofing in system design.

Useful in the extremes of installations from data centres where the ExpressNet panel may aid separation of the routes of cabling, to a remote wall box that has a small number of fibre and copper links, the ExpressNet panel will suit any environment. The construction of the panel has a chrome colour finish and may be used for either screened or unscreened copper cabling and LC or MTP fibre connectivity. A 4 or 8 module ExpressNet panel is available, both using 1U of rack space.

### **Product Specifications**

| Feature                                  | Values           |
|------------------------------------------|------------------|
| Suitable for number of outlets / modules | 24               |
| Category                                 | Module dependent |
| Number of rack units (RU)                | 1                |
| Colour                                   | Silver           |
| Mounting method                          | 19 inch mounting |
| Height                                   | 44.4 mm          |
| Width                                    | 482 mm           |
| Depth                                    | 73 mm            |