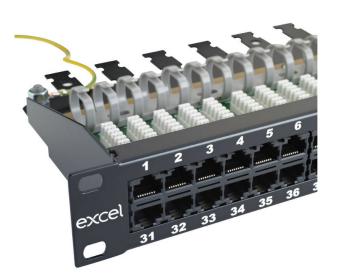

### **Product Overview**

The Excel high density RJ45 patch panel is designed specifically for use with high pair count voice multipair cables, such as the Category 3 or CW1308 products found within the Excel cable range.

A standard 1U panel frame is populated with up to 60 ports? 50 and 25 port options are also available. Each style of panel has an integral rear cable management tray positioned at a right angle to the panel front. As well as providing a stress free area in which to dress the multiple pairs, the tray also houses the LSA compatible termination blocks.

The 25 and 50 Port Patch Panels support 3 pair connectivity per port and the 60 Port Patch Panels supports 2 pair connectivity. Although two pair circuits are most common, allowing for 100 pair links to be terminated across a standard 50 port 1U panel.

#### **Product Specifications**

| Feature                   | Values           |
|---------------------------|------------------|
| Number of ports - loaded  | 60               |
| Type of connector         | RJ45 8(8)        |
| Category                  | Voice            |
| Connection type           | LSA              |
| Number of rack units (RU) | 1                |
| Colour                    | Black            |
| Mounting method           | 19 inch mounting |
| Height                    | 44 mm            |
| Width                     | 480 mm           |