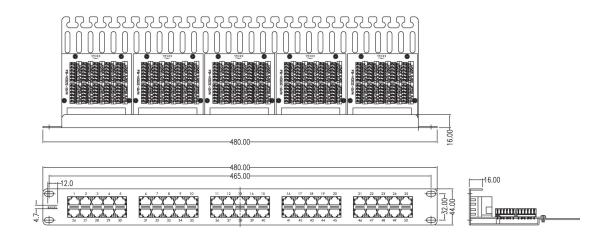

### **Product drawing**

#### **Product Specifications**

| Feature                   | Values           |
|---------------------------|------------------|
| Number of ports - loaded  | 60               |
| Type of connector         | RJ45 8(8)        |
| Category                  | Voice            |
| Connection type           | LSA              |
| Number of rack units (RU) | 1                |
| Colour                    | Black            |
| Mounting method           | 19 inch mounting |
| Height                    | 44 mm            |
| Width                     | 480 mm           |