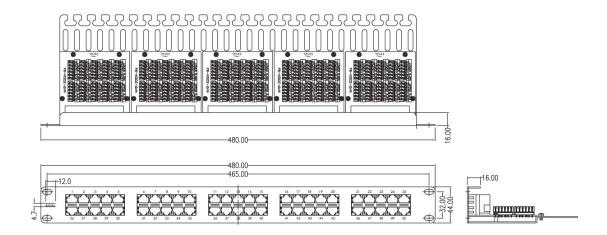

### **Product drawing**

#### **Product Specifications**

| Feature                   | Values           |
|---------------------------|------------------|
| Number of ports - loaded  | 25               |
| Type of connector         | RJ45 8(8)        |
| Category                  | Voice            |
| Connection type           | LSA              |
| Number of rack units (RU) | 1                |
| Colour                    | Black            |
| Mounting method           | 19 inch mounting |
| Height                    | 44 mm            |
| Width                     | 480 mm           |