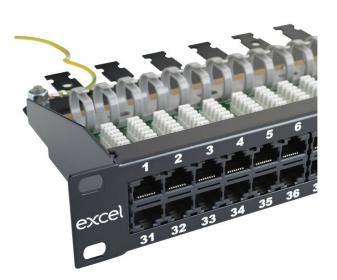

# Excel Voice RJ45 Patch Panel - 25-port, 3-pair, 1U - Black

Item Code: 100-465

- X High port density design
- X LSA compatible IDC blocks
- X Built in rear cable management tray
- X Up to 60 x RJ45 ports in 1U of rack space
- X 25 Year system warranty

### **Product Overview**

The Excel high density RJ45 patch panel is designed specifically for use with high pair count voice multipair cables, such as the Category 3 or CW1308 products found within the Excel cable range.

A standard 1U panel frame is populated with up to 60 ports? 50 and 25 port options are also available. Each style of panel has an integral rear cable management tray positioned at a right angle to the panel front. As well as providing a stress free area in which to dress the multiple pairs, the tray also houses the LSA compatible termination blocks.

The 25 and 50 Port Patch Panels support 3 pair connectivity per port and the 60 Port Patch Panels supports 2 pair connectivity. Although two pair circuits are most common, allowing for 100 pair links to be terminated across a standard 50 port 1U panel.